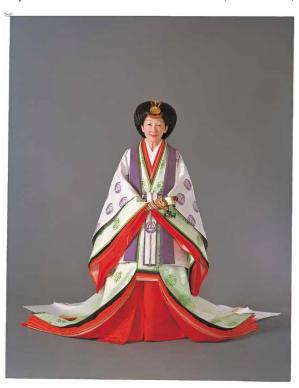

Empress Michiko wears the traditional twelve-layered robe, the *Junihitoe*, at the Ceremony of the Enthronement. (November 1990)

Emperor Akihito and Empress Michiko in ceremonial attire at the Imperial Sanctuary on the day of the Ceremony of the Enthronement of His Majesty the Emperor and for the *Daijosai*. (November 1990)