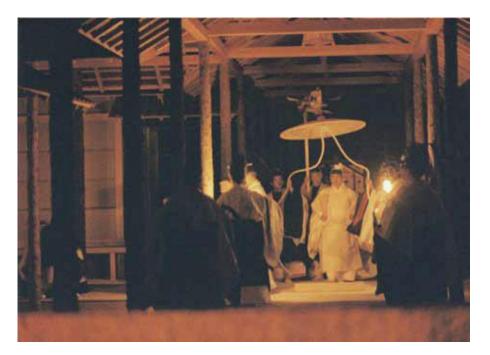

Emperor Akihito at the *Daijosai*. This ceremony is performed at the *Daijokyu* (Daijokyu Halls), where the new Emperor, for the first time after His enthronement, offers newly-harvested rice to the Imperial Ancestors and the deities of heaven and earth and partakes of the rice Himself. On behalf of the country and its people, His Majesty then expresses gratitude and prays to the Imperial Ancestors and the deities for continued peace and abundant harvests. (November 1990)