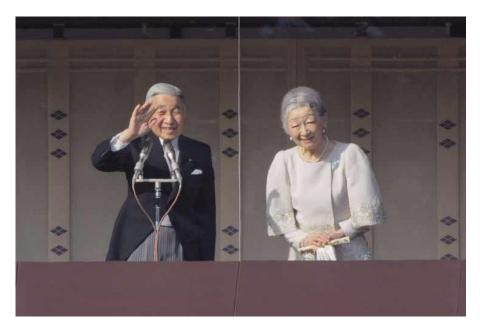

The Imperial Family are greeted by the public during the New Year celebrations. (January 2012)

Emperor Akihito wears the traditional robe, the Sokutai, at the Ceremony of the Enthronement. (November 1990)