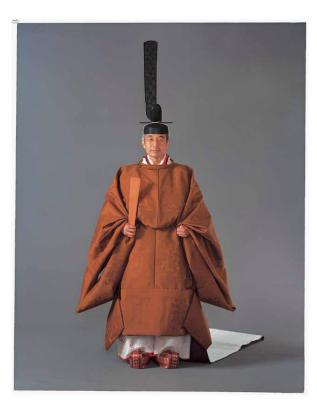

The Imperial Family are greeted by the public during the New Year celebrations. (January 2012)

Emperor Akihito wears the traditional robe, the Sokutai, at the Ceremony of the Enthronement. (November 1990)