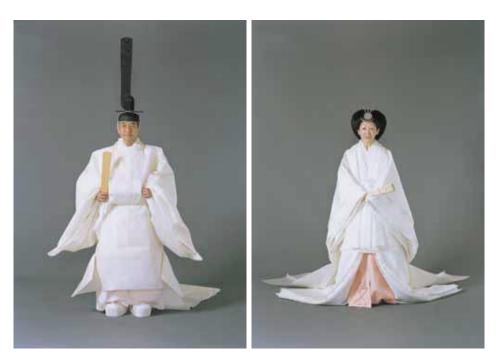

Empress Michiko wears the traditional twelve-layered robe, the *Junihitoe*, at the Ceremony of the Enthronement. (November 1990)

Emperor Akihito and Empress Michiko in ceremonial attire at the Imperial Sanctuary on the day of the Ceremony of the Enthronement of His Majesty the Emperor and for the *Daijosai*. (November 1990)